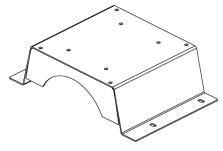

## **Installation Guide 6410-6411**

## Installation Instructions for KM 1005 Uni Pro Seat & Suspension in Case 870-1370 Tractors with a Comfort or Agri-King Seat



- 1. Remove the original seat and suspension assembly from the tractor. Keep the original bolts.
- 2. Bolt the PED Case 97A to the tractor deck with the original bolts.
- 3. Bolt the suspension assembly to the pedestal with four 5/16" x 3/4" bolts and flange nuts.
- 4. Bolt the seat and swivel assembly to the suspension assembly using spacers and M8 bolts and nuts provided in the bolt bag.
  - (Mechanical suspensions will not use nuts.)
- 5. Locate power cable coming from lower part of the suspension and connect to 12v power source from tractor.



PED CASE 97A PN: 6007

Phone: 1.800.328.1752 / Website: www.tractorseats.com