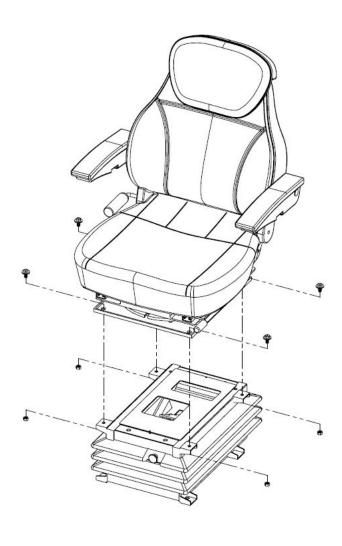

## Installation Instructions for KM 1005 Uni Pro Seat & Suspension in Case 870-1370 Tractors with a Comfort or Agri-King Seat

- 1. Remove the original seat and suspension assembly from the tractor. Keep the original bolts.
- 2. Bolt the PED Case 97A to the tractor deck with the original bolts.
- 3. Bolt the suspension assembly to the pedestal with four 5/16" x 3/4" bolts and flange nuts.
- 4. Bolt the seat and swivel assembly to the suspension assembly using spacers and M8 bolts and nuts provided in the bolt bag.
  - (Mechanical suspensions will not use nuts.)
- 5. Locate power cable coming from lower part of the suspension and connect to 12v power source from tractor.